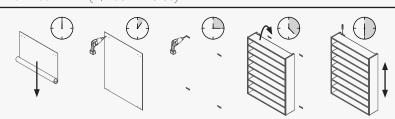

## VARIATIONS:



#### Carré CS.3x3

Capacity: Wattage



#### Carré CS.3x5

Capacity: 15 frames 28 kg Weight: Wattage 37,5 watt



#### Carré CS.8x5

Capacity: 40 frames 64 kg Weight: Wattage: 100 watt

#### AVAILABLE COLOURS

#### CHASSIS + SHELF COLOURS:



Black

RAL 9005

Traffic white RAL 9016



Window grey RAL 7040



Graphite grey Fine structure RAL 7024



Timeless rust

#### BACKGROUND COLOURS:



Tele grey



RAL 9016

Traffic white

Grey white



Light grey/blue

\* Any colour combination is possible

## AVAILABLE ACCESSORIES



C.P-SMALL for folded alasses



C.CiLB-W (White) reflector



C.P-LARGE Flat stage large for unfolded glasses





C.CiLB-B (Black) Logobox with ligh reflector





C.L-LARGE L-shaped stage large for unfolded glasses

# EASY ASSEMBLY (+/- 30 minutes)



# **CARRE**