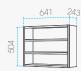

#### Carré CS.3x3

Capacity: Wattage

## DIMENSIONS:

Advised floor height: 2100mm Highest presentation: 1937mm Lowest presentation: 816mm Vertical grid: 160mm Horizontal grid: 190mm