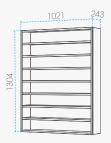

#### Carré CS.8x5

Capacity: 40 frames 64 kg Weight: Wattage: 100 watt

## DIMENSIONS:

Advised floor height: 2100mm Highest presentation: 1937mm Lowest presentation: 816mm Vertical grid: 160mm Horizontal grid: 190mm