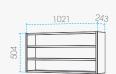

#### Carré CS.3x5

Capacity: 15 frames 28 kg Weight: Wattage 37,5 watt

## DIMENSIONS:

Advised floor height: 2100mm Highest presentation: 1937mm Lowest presentation: 816mm Vertical grid: 160mm Horizontal grid: 190mm