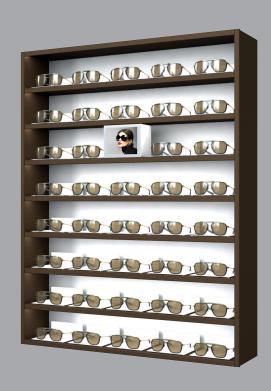

The Carré Steel shelving units are the ultimate presentations to express specific brands and allow you to highlight each frame individually using 10 LED lighting modules for each position.

# UNIQUE FEATURES:

Full steel construction (98%) Durable product Eyewear specific light design Modular units
Placed individual or connected

#### Carré CS.8x5

Capacity: 40 frames 64 kg Weight: Wattage: 100 watt